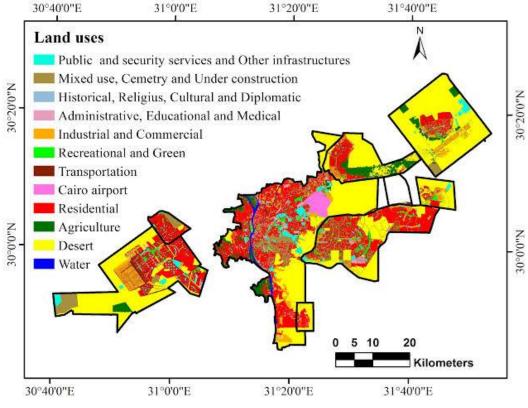

|  |  |
| Health         |                   | Clinic                      | Specialized Hospital           |  |  |
| Administration |                   | Post Office/ Police Station | Government Offices             |  |  |
| Cultural       |                   | Library                     | Opera house/ Culture<br>center |  |  |
| Social         |                   | Social services             | Orphanage                      |  |  |
| Religious      | Mosque            | Mosque                      | Islamic Center/ Church         |  |  |
| Entertainment  | Play ground       | Sport Club                  | Stadium Club                   |  |  |

#### **CENTRAL AREA**



#### LAND USE PLANNING

#### Land use definition:

 Assigning specific area(s) for each activity in city.



#### LAND USE PLANNING



Consultative process were used to develop this land use map of a neighborhood in Manshiyet Nasser (source: GIZ)

AE 1361 TOWN PLANNING I, SPRING 2019

#### **CITY CALCULATIONS .. LAND USE BUDGET**

| Land Use        | Rate<br>(m²/ person) | No. of Users | Total Area<br>(m²) | Total Area<br>(Feddan) | Percentage<br>(%) |
|-----------------|----------------------|--------------|--------------------|------------------------|-------------------|
| Commercial      | 1.4                  | 5000         | 7000               | 1.66                   | 22.5              |
| Educational     | 4                    | 800          | 3200               | 0.76                   | 10.3              |
| Administration  | 0.05                 | 5000         | 250                |