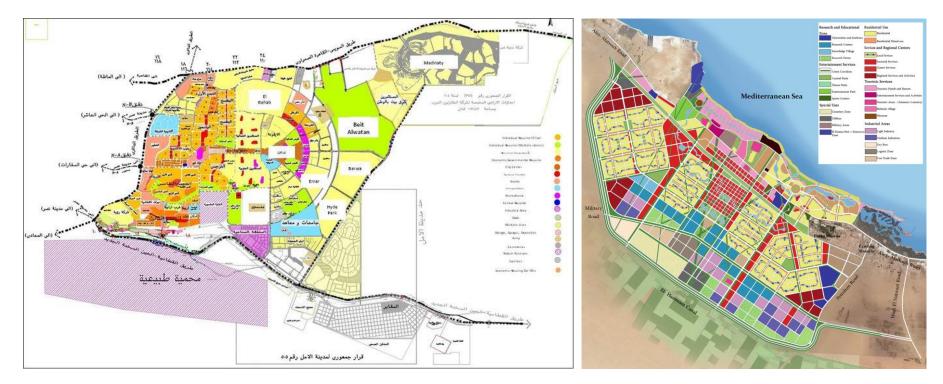

# **TOWN PLANNING I**

#### **DR. SAMEIR M. HAMMAD**

ASSISTANT PROFESSOR, ARCHITECTURAL ENGINEERING DEPARTMENT, BENHA FACULTY OF ENGINEERING

### **CITY STRUCTURE**



#### **CITY MAIN COMPONENTS**

- Central Area.
- Homogeneous Areas.
- Special Areas.
- Circulation Areas.



#### **CITY MAIN COMPONENTS**



#### New Cairo City Map

New Alamein City

### **CENTRALAREA**

| Visiting Rate         | Walking Distance       | Economic<br>Feasibility | Target Population |
|-----------------------|------------------------|-------------------------|-------------------|
| Daily/Weekly          | Short<br>500-800 m     | Small<br>500 p.         | General           |
|                       |                        |                         |                   |
| Yearly/ Limited Times | Long<br>More than 3 km | Large<br>500000 p.      | Specific          |

## **CENTRALAREA**

| Services       | Neighborhood      | Community                   | City                           |  |  |
|----------------|-------------------|-----------------------------|--------------------------------|--|--|
| Commercial