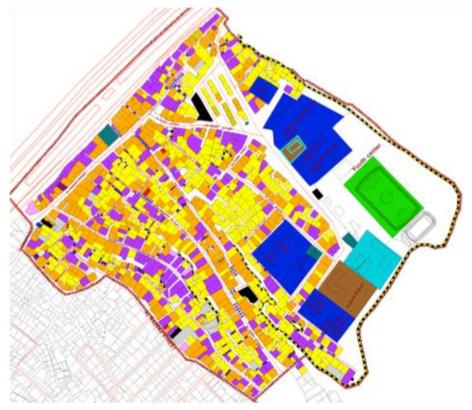

#### LAND USE PLANNING

Consultative process were used to develop this land use map of a neighborhood in Manshiyet Nasser (source: GIZ)

AE 1361 TOWN PLANNING I, SPRING 2019