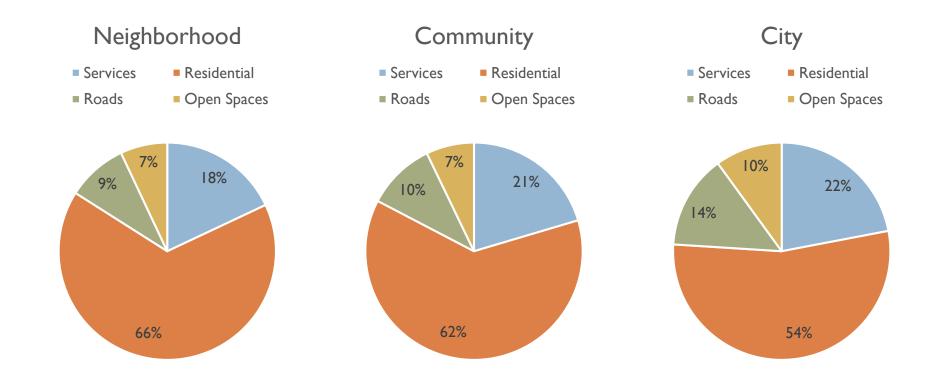

## **CENTRALAREA**

| Services       | Neighborhood      | Community                   | City                           |  |  |
|----------------|-------------------|-----------------------------|--------------------------------|--|--|
| Commercial     | Kiosks/ Shops     | Super market                | Mall/ Hyper market             |  |  |
| Educational    | Elementary school | High school                 | University                     |  |  |
| Health         |                   | Clinic                      | Specialized Hospital           |  |  |
| Administration |                   | Post Office/ Police Station | Government Offices             |  |  |
| Cultural       |                   | Library                     | Opera house/ Culture<br>center |  |  |
| Social         |                   | Social services             | Orphanage                      |  |  |
| Religious      | Mosque            | Mosque                      | Islamic Center/ Church         |  |  |
| Entertainment  | Play ground       | Sport Club                  | Stadium Club                   |  |  |