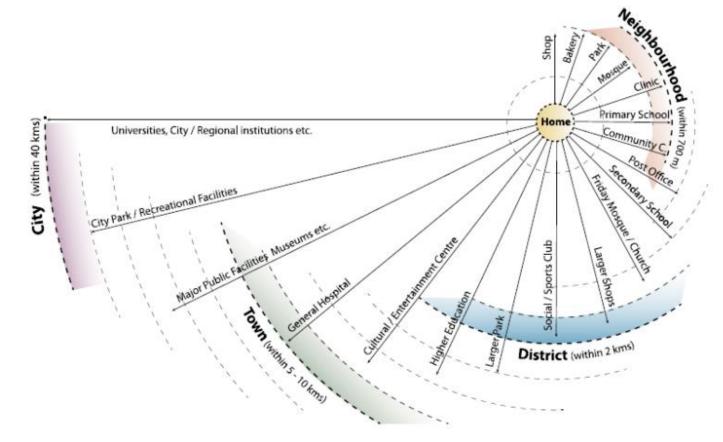

### **CENTRALAREA**

| Visiting Rate         | Walking Distance       | Economic<br>Feasibility | Target Population |
|-----------------------|------------------------|-------------------------|-------------------|
| Daily/Weekly          | Short<br>500-800 m     | Small<br>500 p.         | General           |
|                       |                        |                         |                   |
| Yearly/ Limited Times | Long<br>More than 3 km | Large<br>500000 p.      | Specific          |

## **CENTRALAREA**

| Services       | Neighborhood      | Community                   | City                           |  |  |
|----------------|-------------------|-----------------------------|--------------------------------|--|--|
| Commercial     | Kiosks/ Shops     | Super market                | Mall/ Hyper market             |  |  |
| Educational    | Elementary school | High school                 | University                     |  |  |
| Health         |                   | Clinic                      | Specialized Hospital           |  |  |
| Administration |                   | Post Office/ Police Station | Government Offices             |  |  |
| Cultural       |                   | Library                     | Opera house/ Culture<br>center |  |  |
| Social         |                   | Social services             | Orphanage                      |  |  |
| Religious      | Mosque            | Mosque                      | Islamic Center/ Church         |  |  |
| Entertainment  | Play ground       | Sport Club                  | Stadium Club                   |  |  |

#### **CENTRAL AREA**