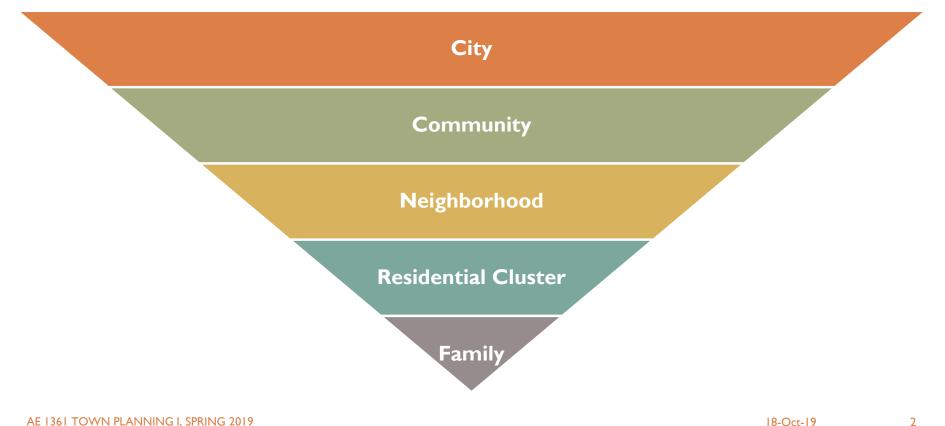

### **CITY STRUCTURE**

#### **CITY MAIN COMPONENTS**

- Central Area.
- Homogeneous Areas.
- Special Areas.
- Circulation Areas.

#### **CITY MAIN COMPONENTS**